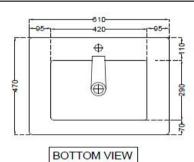

## TECHNICAL DRAWING

BACK VIEW

SIDE VIEW

| Product Dimension        | 610x470x170 mm | FEATURES                                                                                                                                                                                                                                                                                                                                                                                                                                                                                                                                                                                                                                                                                                                                                                                                                                                                                                                                                                                                                                                                                                                                                                                                                                                                                                                                                                                                                                                                                                                                                                                                                                                                                                                                                                                                                                                                                                                                                                                                                                                                                                                       |  |
|--------------------------|----------------|--------------------------------------------------------------------------------------------------------------------------------------------------------------------------------------------------------------------------------------------------------------------------------------------------------------------------------------------------------------------------------------------------------------------------------------------------------------------------------------------------------------------------------------------------------------------------------------------------------------------------------------------------------------------------------------------------------------------------------------------------------------------------------------------------------------------------------------------------------------------------------------------------------------------------------------------------------------------------------------------------------------------------------------------------------------------------------------------------------------------------------------------------------------------------------------------------------------------------------------------------------------------------------------------------------------------------------------------------------------------------------------------------------------------------------------------------------------------------------------------------------------------------------------------------------------------------------------------------------------------------------------------------------------------------------------------------------------------------------------------------------------------------------------------------------------------------------------------------------------------------------------------------------------------------------------------------------------------------------------------------------------------------------------------------------------------------------------------------------------------------------|--|
| Basin Inner<br>Dimension | 460x285x115 mm | Destance les constants de la constant de la constan |  |
| Product Weight           | 12.5 kg        | Rectangular counter top with tap hole and over flow hole, Anti germ glaze                                                                                                                                                                                                                                                                                                                                                                                                                                                                                                                                                                                                                                                                                                                                                                                                                                                                                                                                                                                                                                                                                                                                                                                                                                                                                                                                                                                                                                                                                                                                                                                                                                                                                                                                                                                                                                                                                                                                                                                                                                                      |  |