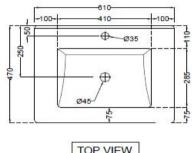

## TECHNICAL DRAWING

BACK VIEW

SIDE VIEW

| Product Dimension        | 610x470x170 mm | FEATURES                                                                                                                                                                                                                                                                                                                                                                                                                                                                                                                                                                                                                                                                                                                                                                                                                                                                                                                                                                                                                                                                                                                                                                                                                                                                                                                                                                                                                                                                                                                                                                                                                                                                                                                                                                                                                                                                                                                                                                                                                                                                                                                       |  |
|--------------------------|----------------|--------------------------------------------------------------------------------------------------------------------------------------------------------------------------------------------------------------------------------------------------------------------------------------------------------------------------------------------------------------------------------------------------------------------------------------------------------------------------------------------------------------------------------------------------------------------------------------------------------------------------------------------------------------------------------------------------------------------------------------------------------------------------------------------------------------------------------------------------------------------------------------------------------------------------------------------------------------------------------------------------------------------------------------------------------------------------------------------------------------------------------------------------------------------------------------------------------------------------------------------------------------------------------------------------------------------------------------------------------------------------------------------------------------------------------------------------------------------------------------------------------------------------------------------------------------------------------------------------------------------------------------------------------------------------------------------------------------------------------------------------------------------------------------------------------------------------------------------------------------------------------------------------------------------------------------------------------------------------------------------------------------------------------------------------------------------------------------------------------------------------------|--|
| Basin Inner<br>Dimension | 460x285x115 mm | Destance les constants de la constant de la constan |  |
| Product Weight           | 12.5 kg        | Rectangular counter top with tap hole and over flow hole, Anti germ glaze                                                                                                                                                                                                                                                                                                                                                                                                                                                                                                                                                                                                                                                                                                                                                                                                                                                                                                                                                                                                                                                                                                                                                                                                                                                                                                                                                                                                                                                                                                                                                                                                                                                                                                                                                                                                                                                                                                                                                                                                                                                      |  |