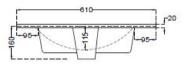

## TECHNICAL DRAWING

BACK VIEW

SIDE VIEW

| Product Dimension        | 610x470x170 mm | FEATURES                                                                                                                                                                                                                                                                                                                                                                                                                                                                                                                                                                                                                                                                                                                                                                                                                                                                                                                                                                                                                                                                                                                                                                                                                                                                                                                                                                                                                                                                                                                                                                                                                                                                                                                                                                                                                                                                                                                                                                                                                                                                                                                       |  |
|--------------------------|----------------|--------------------------------------------------------------------------------------------------------------------------------------------------------------------------------------------------------------------------------------------------------------------------------------------------------------------------------------------------------------------------------------------------------------------------------------------------------------------------------------------------------------------------------------------------------------------------------------------------------------------------------------------------------------------------------------------------------------------------------------------------------------------------------------------------------------------------------------------------------------------------------------------------------------------------------------------------------------------------------------------------------------------------------------------------------------------------------------------------------------------------------------------------------------------------------------------------------------------------------------------------------------------------------------------------------------------------------------------------------------------------------------------------------------------------------------------------------------------------------------------------------------------------------------------------------------------------------------------------------------------------------------------------------------------------------------------------------------------------------------------------------------------------------------------------------------------------------------------------------------------------------------------------------------------------------------------------------------------------------------------------------------------------------------------------------------------------------------------------------------------------------|--|
| Basin Inner<br>Dimension | 460x285x115 mm | Destance les constants de la constant de la constan |  |
| Product Weight           | 12.5 kg        | Rectangular counter top with tap hole and over flow hole, Anti germ glaze                                                                                                                                                                                                                                                                                                                                                                                                                                                                                                                                                                                                                                                                                                                                                                                                                                                                                                                                                                                                                                                                                                                                                                                                                                                                                                                                                                                                                                                                                                                                                                                                                                                                                                                                                                                                                                                                                                                                                                                                                                                      |  |