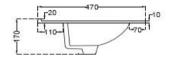

## TECHNICAL DRAWING

BACK VIEW

SIDE VIEW

| Product Dimension        | 610x470x170 mm | FEATURES                                                                                                                                                                                                                                                                                                                                                                                                                                                                                                                                                                                                                                                                                                                                                                                                                                                                                                                                                                                                                                                                                                                                                                                                                                                                                                                                                                                                                                                                                                                                                                                                                                                                                                                                                                                                                                                                                                                                                                                                                                                                                                                       |  |
|--------------------------|----------------|--------------------------------------------------------------------------------------------------------------------------------------------------------------------------------------------------------------------------------------------------------------------------------------------------------------------------------------------------------------------------------------------------------------------------------------------------------------------------------------------------------------------------------------------------------------------------------------------------------------------------------------------------------------------------------------------------------------------------------------------------------------------------------------------------------------------------------------------------------------------------------------------------------------------------------------------------------------------------------------------------------------------------------------------------------------------------------------------------------------------------------------------------------------------------------------------------------------------------------------------------------------------------------------------------------------------------------------------------------------------------------------------------------------------------------------------------------------------------------------------------------------------------------------------------------------------------------------------------------------------------------------------------------------------------------------------------------------------------------------------------------------------------------------------------------------------------------------------------------------------------------------------------------------------------------------------------------------------------------------------------------------------------------------------------------------------------------------------------------------------------------|--|
| Basin Inner<br>Dimension | 460x285x115 mm | Destance les constants de la constant de la constan |  |
| Product Weight           | 12.5 kg        | Rectangular counter top with tap hole and over flow hole, Anti germ glaze                                                                                                                                                                                                                                                                                                                                                                                                                                                                                                                                                                                                                                                                                                                                                                                                                                                                                                                                                                                                                                                                                                                                                                                                                                                                                                                                                                                                                                                                                                                                                                                                                                                                                                                                                                                                                                                                                                                                                                                                                                                      |  |